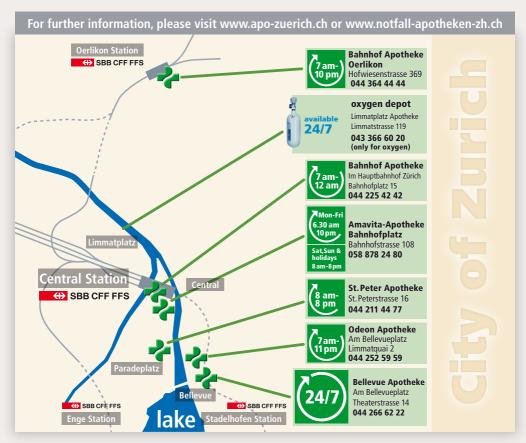

# **Pharmacies on emergency duty**

**City of Zurich: six pharmacies** 

Open 12 hours or longer every day

**Bellevue Apotheke:** 

Open 24 hours every day

Detailed map on next page.

Winterthur Bahnhof Apotheke

Open from 7 am to 10 pm every day  $\,$ 

Detailed map on next page.

Amavita-Apotheke Zurich Airport

Open from 6 am to 10 pm every day

Coop Vitality Apotheke Zurich Airport

Open from 6 am to 9 pm every day

## Pharmacies on emergency duty in the city of Zurich

The pharmacies on emergency duty in the city of Zurich are open at least 12 hours a day, including Sundays and public holidays. One pharmacy, Bellevue Apotheke, is open 24/7, all year.

### Oxygen depot

Limmatplatz-Apotheke, Limmatstrasse 119, Zurich, Tel. 043 366 60 20