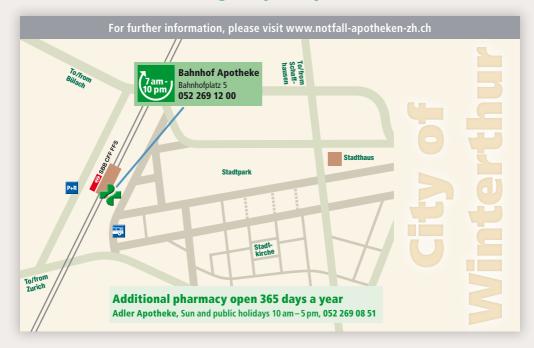

# **Pharmacies on emergency duty**

**City of Zurich: six pharmacies** 

Open 12 hours or longer every day

**Bellevue Apotheke:** 

Open 24 hours every day

Detailed map on next page.

Winterthur Bahnhof Apotheke

Open from 7 am to 10 pm every day  $\,$ 

Detailed map on next page.

Amavita-Apotheke Zurich Airport

Open from 6 am to 10 pm every day

Coop Vitality Apotheke Zurich Airport

Open from 6 am to 9 pm every day

## **Pharmacies on emergency duty in Winterthur**