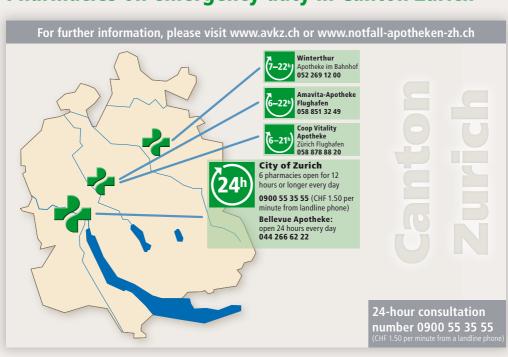

# **Pharmacies on emergency duty**

**City of Zurich: six pharmacies** 

Open 12 hours or longer every day

**Bellevue Apotheke:** 

Open 24 hours every day

Detailed map on next page.

Winterthur Bahnhof Apotheke

Open from 7 am to 10 pm every day  $\,$ 

Detailed map on next page.

Amavita-Apotheke Zurich Airport

Open from 6 am to 10 pm every day

Coop Vitality Apotheke Zurich Airport

Open from 6 am to 9 pm every day

## Pharmacies on emergency duty in the city of Zurich

The pharmacies on emergency duty in the city of Zurich are open at least 12 hours a day, including Sundays and public holidays. One pharmacy, Bellevue Apotheke, is open 24/7, all year.

# **Pharmacies on emergency duty in Canton Zurich**